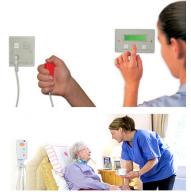

## **Nurse / Attendant Calling System**

It allows patients in health care settings to alert a nurse or other health care staff member remotely of their need for help. When the button is pressed, a signal alerts

staff at the nurse's station, and usually, a nurse or nurse assistant responds to such a call.