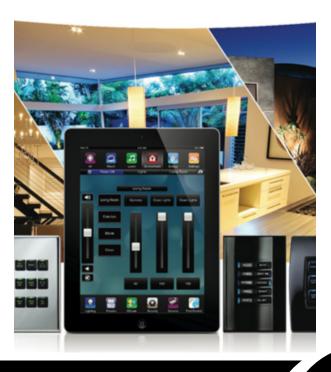

#### **AV Room Control**

We will be able to equip you with a simple and reliable platform for controlling your audio and video conferencing equipment including

Lighting, Screens, Displays, Audio Volume, Blinds, Environmental fixtures To ensure your video conference runs seamlessly from start to finish, we can help you maximise the communication experience by automating and controlling an existing Cisco video conferencing system such as MX or SX ranges along with:

Audio Visual Equipment such as projectors, projection screens, DVD players, microphones, cameras and speakers.

Environmental controls like HVAC, window treatments and lighting presets.

Computers and Internet access.