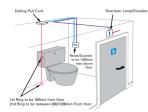

#### **Disabled Alarm System**

Disabled Alarm allows a distressed person to raise an alarm in the event of an emergency. To operate, the user

simply press a button or pulls the cord of a ceiling pull unit to activate a light and sounder outside the WC. Alarm can be send central monitoring.