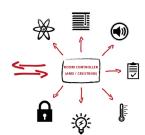

#### **AV Room Control**

We will be able to equip you with a simple and reliable platform for controlling your audio and video conferencing equipment including

Lighting, Screens, Displays, Audio Volume, Blinds, Environmental fixtures To ensure your video conference runs seamlessly from start to finish, we can help you maximise the communication experience by automating and controlling an existing Cisco video conferencing system such as MX or SX ranges along with:

Audio Visual Equipment such as projectors, projection screens, DVD players, microphones, cameras and speakers.

Environmental controls like HVAC, window treatments and lighting presets.

Computers and Internet access.