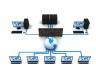

## **ICT - Networking Solutions**

# Datacenter Setup, Backup & Disaster Recovery

TSSECC Infotech team of specialists provides design, construction, and maintenance for

Datacenter Facilities, which is vital to success of any project as a datacenter serves as centralfilestoragewhereindataandinformation are managed. Using international industry standards and recommendations, We also providedatacenterBackup&RecoverySolutions and Datacenter Disaster Recovery Solutions.