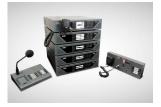

# Public Address / Voice Alarm System

It is one of the elements of security in modern public buildings. It is possible to quickly broadcast information

during a fire, bomb alert or other emergency and to effectively control the evacuation process of people in dangerous areas of the building. The core operation of the PAVA is public address announcements, broadcast The detailed technical and design requirements for PAVA have been determined by EN54 regulations