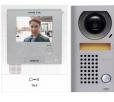

## **Intercom Systems**

Intercom system ensures the protection of the site. With the use of an intercom, you can see or hear who is at your door before deciding

to let them in, increasing security and improving communication. Intercoms are ideal for buildings that are often frequented by visitors.